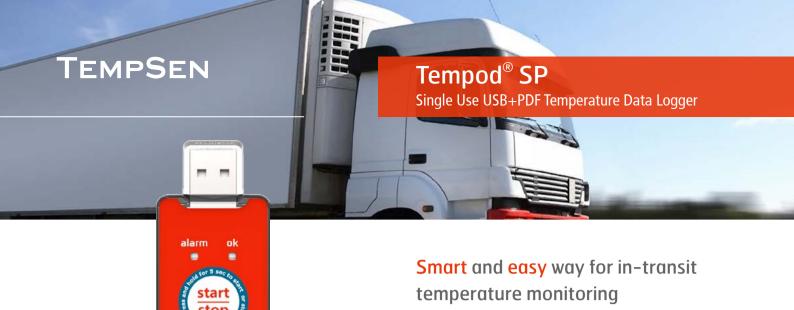

# **Highlights of Tempod SP**

#### **USB Connector**

Enables quick connection with PC anytime anywhere, no cable and reader required for downloading data.

#### EN12830 Compliant

Complies to EN12830:1999 for transport, storage and distribution of chilled, frozen, deep frozen, quick-frozen food and others.